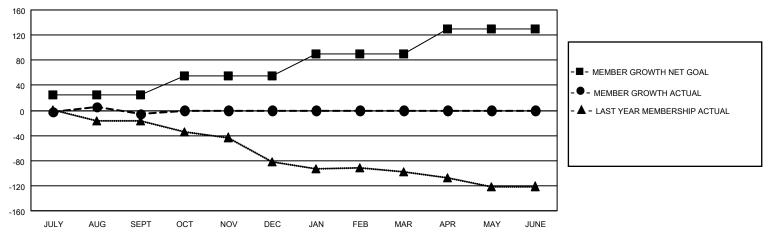

## GOALS AND ACTUAL MEMBERS CUMULATIVE

| DROPPED CLUBS: 1 |    | 10 CLUBS OF 90 ADDED 1 OR<br>MORE NEW MEMBERS | GENDER DISTRIBUTION             |                                |  |
|------------------|----|-----------------------------------------------|---------------------------------|--------------------------------|--|
|                  |    | MORE NEW MEMBERS                              | MALE<br>FEMALE                  | 1,025 (62.27%)<br>621 (37.73%) |  |
| DROPPED MEMBERS  |    |                                               | NON BINARY PREFER NOT TO ANSWER | 0 (0.00%)<br>0 (0.00%)         |  |
| DECEASED         | 4  |                                               | THE ERMOT TO AMOWER             | 0 (0.0070)                     |  |
| CLUB CANCELLED   | 0  | CLICK HERE FOR CUMULATIVE                     | TOTAL FAMILY UNIT MEMBERS       | 327                            |  |
| OTHER            | 30 | MEMBERSHIP DATA                               |                                 |                                |  |
| TOTAL            | 34 |                                               | FAMILY MEMBERS PAYING HAI       | LF DUES 165                    |  |